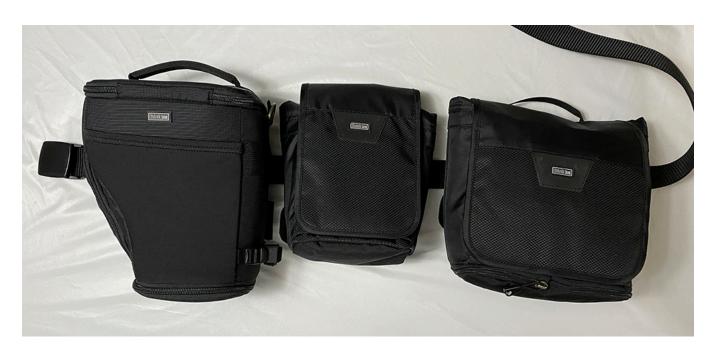

The photo below shows a modular system that can be customized for your needs. Instead of the normal belts they sell for this equipment, I used a heavy duty 1.5 inch web belt, which makes it easy to slide equipment around. I normally hike with the modules slid around to the back. When I want to access the camera or lenses, I slide the modules to the front or side. The DSLR camera module is expandable at the bottom to allow for a larger lens. Think Tanks as well as other manufacturers make many different modules to fulfill many different needs.

## **Parts List**

Think Tank Photo Digital Holster 20 V2.0

SKU#: 710866

Interior Dimensions: 7.3" W x 8–11.5" H x 5" D Exterior Dimensions: 8" W x 9.5–12.5" H X 5.5" D

Weight: 1.1 pounds

\$69.75

Think Tank Photo Skin Changer Pop Down

SKU#: 700061

Internal Dimensions: 7.5" W x 8.2-11.8" H x 4" D

Weight: 0.6 pounds

\$55.75

Think Tank Photo SKIN 50 V3.0

SKU#: 700059

Internal Dimensions: 5.5" W x 7" H x 4" D

Weight: 0.4 pounds